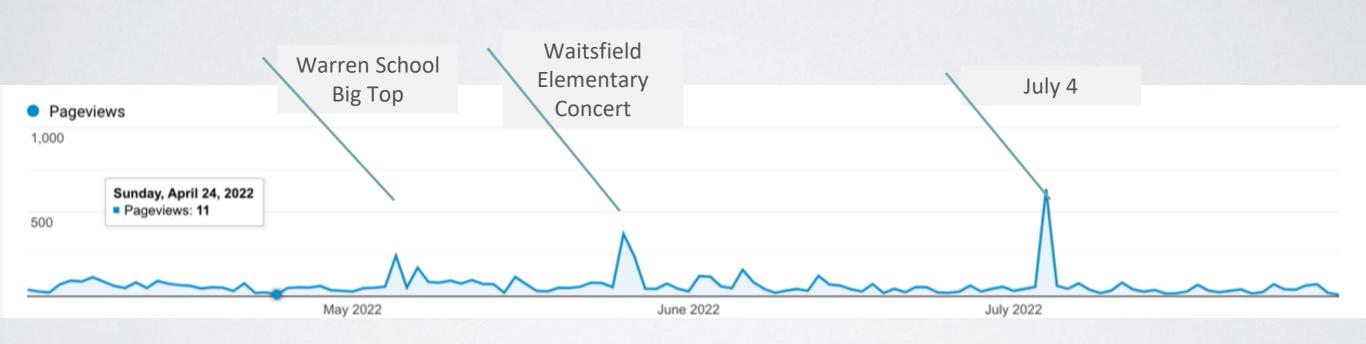

# LIVE STREAMS

| Event                                          | MRVTV "Watch Live"  Day of |
|------------------------------------------------|----------------------------|
| Waitsfield Elementary School<br>Concert (5/12) | 370                        |
| Warren School Big Top (5/5)                    | 241                        |
| July 4 <sup>th</sup> Parade                    | 635                        |