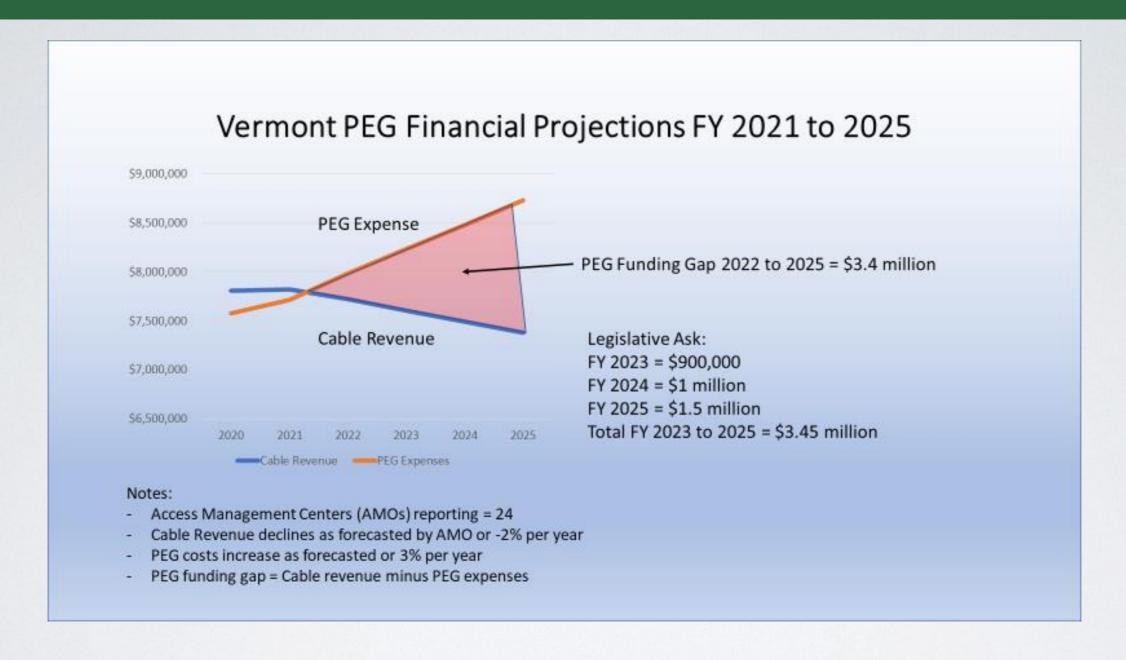

#### VAN & LEGISLATURE

600,000 in FY23 budget. Plan to distribute as FY2022 money