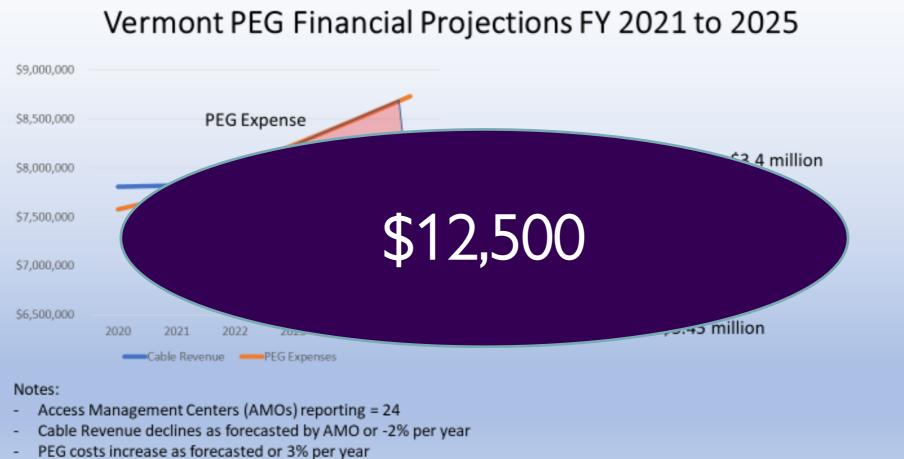

#### Vermont PEG Financial Projections FY 2021 to 2025

Notes:

- Access Management Centers (AMOs) reporting = 24
- Cable Revenue declines as forecasted by AMO or -2% per year
- PEG costs increase as forecasted or 3% per year
- PEG funding gap = Cable revenue minus PEG expenses
- Worked with VAN to estimate funding gap
- Lisa and Liz testified on "budget adjustment" bill
- \$300,000 VAN request approved
- MRVTV may receive \$12,500

### VAN & LEGISLATURE

- PEG funding gap = Cable revenue minus PEG expenses
- Worked with VAN to estimate funding gap
- Lisa and Liz testified on "budget adjustment" bill
- \$300,000 VAN request approved
- MRVTV may receive \$12,500