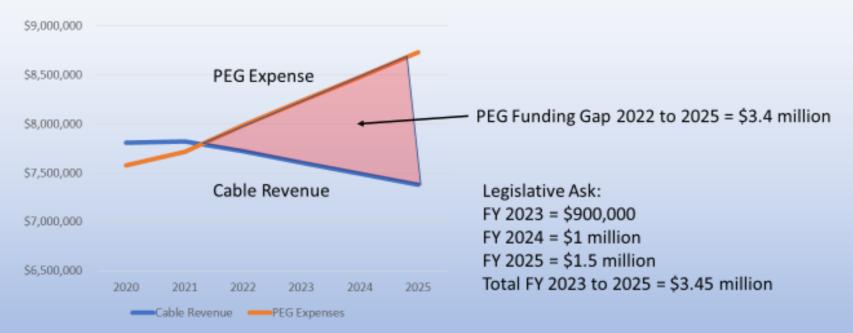

#### Vermont PEG Financial Projections FY 2021 to 2025

Notes:

- Access Management Centers (AMOs) reporting = 24
- Cable Revenue declines as forecasted by AMO or -2% per year
- PEG costs increase as forecasted or 3% per year
- PEG funding gap = Cable revenue minus PEG expenses
- Worked with VAN to estimate funding gap
- Lisa and Liz testified on "budget adjustment" bill
- \$300,000 VAN request approved
- MRVTV may receive \$12,500

### VAN & LEGISLATURE

- PEG funding gap = Cable revenue minus PEG expenses
- Worked with VAN to estimate funding gap
- Lisa and Liz testified on "budget adjustment" bill
- \$300,000 VAN request approved
- MRVTV may receive \$12,500